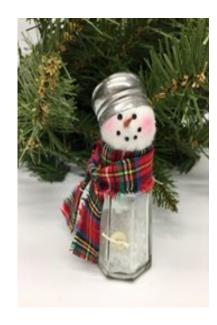

## Shaker Snowman

Search "lclreads" on youtube.com to watch an instructional video.

- 1. Remove the top of the shaker.
- 2. Tie material around the top of the shaker for the scarf.
- 3. Curl the scrap of paper to make funnel and put into the shaker.
- 4. Pour snow into shaker. Be careful don't spill the snow.
- 5. Take paper funnel out of the shaker.
- 6. Put glue inside the top of shaker.
- 7. Put the white pom pom in the top of the shaker. Just enough to meet the glue.
- 8. Put glue on the inside rim of the shaker lid. Do this quickly the metal gets hot to the touch.
- 9. Place on back of the white pom pom at an angle.
- 10.Use the glitter glue to make eyes and mouth.
- 11. Put glue on the orange nose and put into the middle of the white pom pom under the eyes.
- 12. Glue the red or green pom pom on the hat or on the front of the shaker glass.